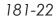

#### Pressure Balance Shower Set

## PRODUCT FEATURES

Style: Contemporary

- Collection: Radi
- Temperature Controlled By Pressure Balance
- Lever Handle
- 2

### TECHNICAL DETAILS

Access Hole Diameter: 5" Handle Turn Angle: 115° Installation Type: Wall Mounted Primary Material: Brass Valve Material: Ceramic Flow Restriction: 1.8 gpm Water Pressure Maximum: 85 PSI Water Pressure Minimum: 20 PSI Water Pressure Recommended: 60 PSI